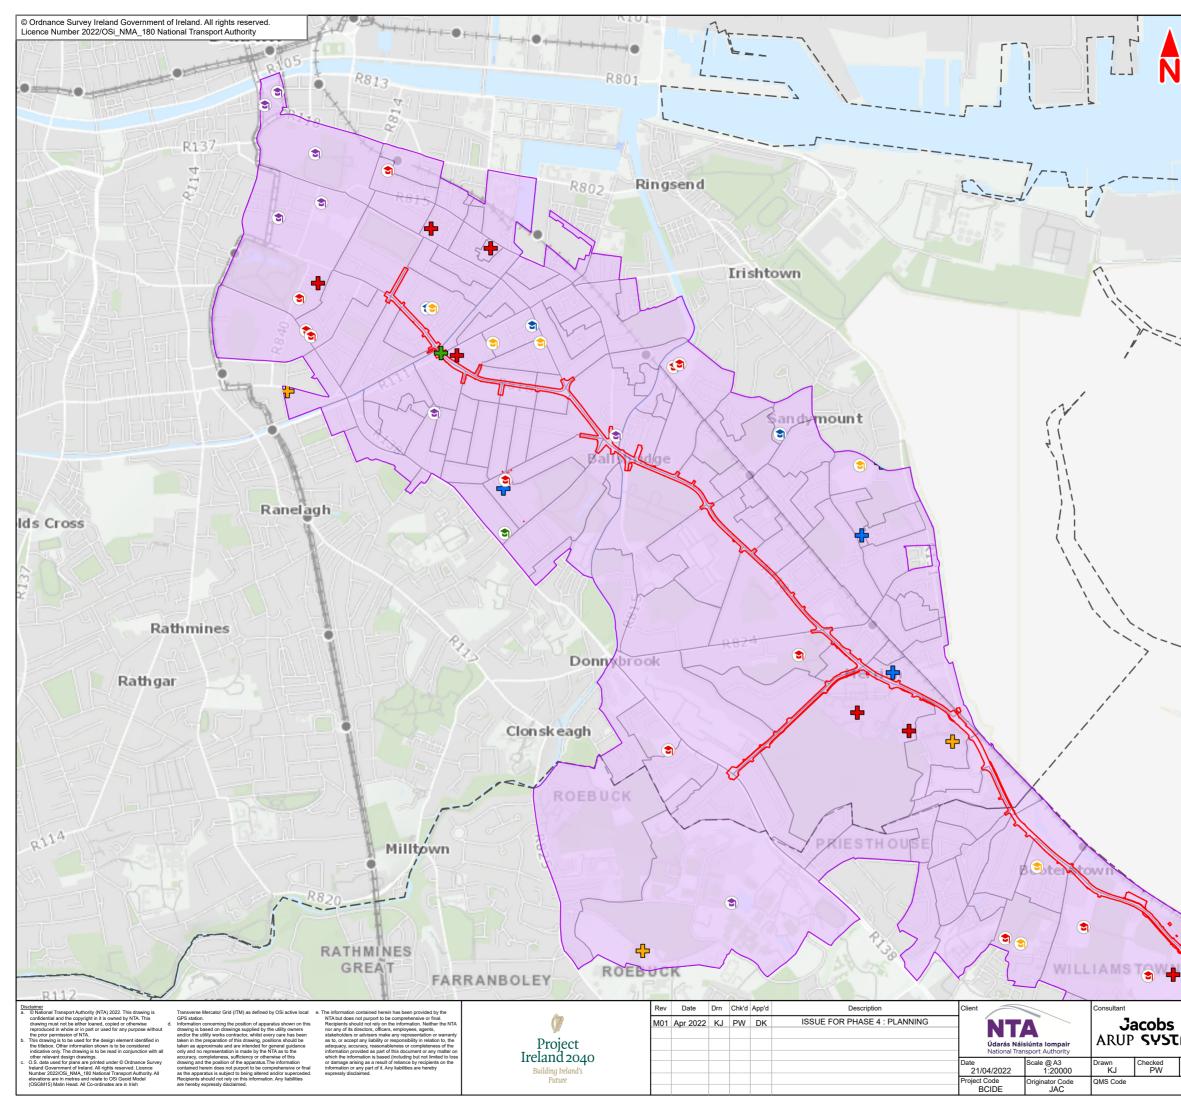

|          | Dublin<br>2<br>1<br>M50<br>N31<br>Bray                                                                                                                                                                                                                                                                                                                                                                                                                                                                                                                                                                                                                                                                              |
|----------|---------------------------------------------------------------------------------------------------------------------------------------------------------------------------------------------------------------------------------------------------------------------------------------------------------------------------------------------------------------------------------------------------------------------------------------------------------------------------------------------------------------------------------------------------------------------------------------------------------------------------------------------------------------------------------------------------------------------|
|          | Legend :                                                                                                                                                                                                                                                                                                                                                                                                                                                                                                                                                                                                                                                                                                            |
|          | <ul> <li>Belfield / Blackrock to City Centre Core Bus Corridor Scheme</li> <li>Small Area (SA; not classified as disadvantaged by Pobal HP Index 2016)</li> <li>Human Health Study Area</li> <li>500m Buffer from Proposed Route Centreline</li> <li>Local Authority Boundary</li> <li>Educational Institute</li> <li>Primary School</li> <li>Secondary School</li> <li>College, University or Other Third Level Institution</li> <li>Special Needs School</li> <li>Other educational institute</li> <li>Health Service</li> <li>Hospital</li> <li>Health Centre</li> <li>Nursing Home</li> <li>Other service</li> </ul> No SAs classified as disadvantaged, very disadvantaged or extremely disadvantaged in 2016. |
|          |                                                                                                                                                                                                                                                                                                                                                                                                                                                                                                                                                                                                                                                                                                                     |
|          |                                                                                                                                                                                                                                                                                                                                                                                                                                                                                                                                                                                                                                                                                                                     |
|          |                                                                                                                                                                                                                                                                                                                                                                                                                                                                                                                                                                                                                                                                                                                     |
|          |                                                                                                                                                                                                                                                                                                                                                                                                                                                                                                                                                                                                                                                                                                                     |
|          | This drawing is not to be used in whole or in part other than for the intended purpose                                                                                                                                                                                                                                                                                                                                                                                                                                                                                                                                                                                                                              |
|          | and project as defined on this drawing. Contains Irish Public Sector Data licensed<br>under a Creative Commons Attribution 4.0 International (CC BY 4.0) license.                                                                                                                                                                                                                                                                                                                                                                                                                                                                                                                                                   |
|          | 0 0.25 0.5 1km                                                                                                                                                                                                                                                                                                                                                                                                                                                                                                                                                                                                                                                                                                      |
| Y        | BAR SCALE                                                                                                                                                                                                                                                                                                                                                                                                                                                                                                                                                                                                                                                                                                           |
|          | Programme Title<br>BUSCONNECTS DUBLIN<br>CORE BUS CORRIDORS INFRASTRUCTURE WORKS                                                                                                                                                                                                                                                                                                                                                                                                                                                                                                                                                                                                                                    |
| Approved | Drawing Title<br>Belfield/Blackrock to City Centre Core Bus Corridor Scheme<br>Figure 11.1<br>Human Health Study Area                                                                                                                                                                                                                                                                                                                                                                                                                                                                                                                                                                                               |
| DK       | Drawing File Name<br>BCIDE_LAC_ENV_HH_1415_XX_00_DR_GG_0002_2_of_2_AM01                                                                                                                                                                                                                                                                                                                                                                                                                                                                                                                                                                                                                                             |