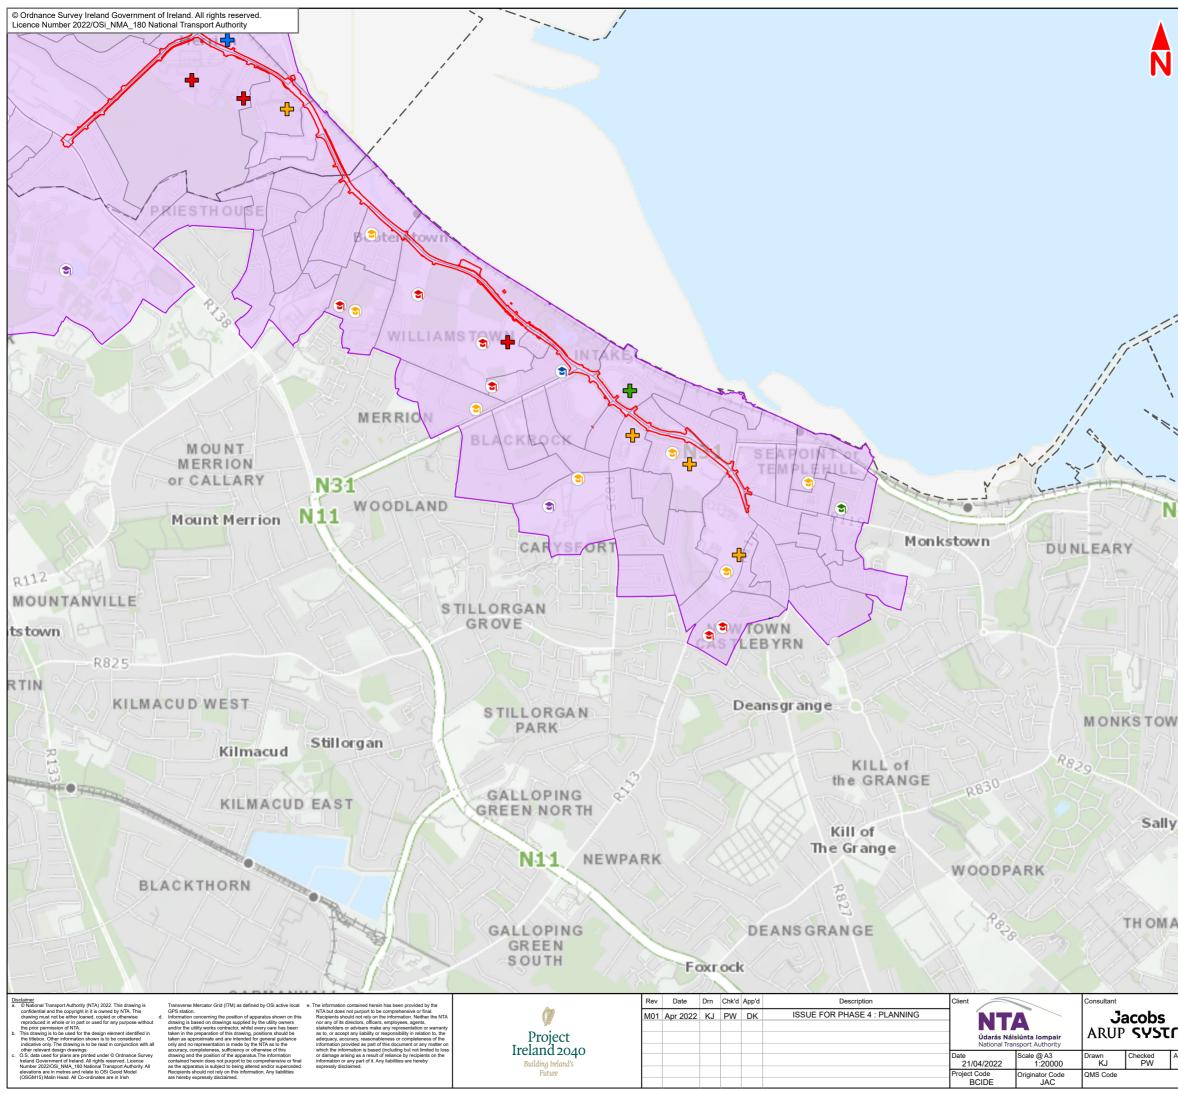

## **11.1** Human Health Study Area

| N                                      | Hard State and State |
|----------------------------------------|------------------------------------------------------------------------------------------------------------------------------------------------------------------------------------------------------------------------------------------------------------------------------------------------------------------------------------------------------------------------------------------------------------------------------------------------------------------------------------------------------------------------------------------------------------------------------------------------------------------------------------------------------------------------------------------------------------------------------------------------------------------------------------------------------------------------------------------------------------------------------------------------------------------------------------------------------------------------------------------------------------------------------------------------------------------------------------------------------------------------------------------------------------------------------------------------------------------------------------------------------------------------------------------------------------------------------------------------------------------------------------------------------------------------------------------------------------------------------------------------------------------------------------------------------------------------------------------------------------------------------------------------------------------------------------------------------------------------------------------------------------------------------------------------------------------------------------------------------------------------------------|
|                                        | Dublin                                                                                                                                                                                                                                                                                                                                                                                                                                                                                                                                                                                                                                                                                                                                                                                                                                                                                                                                                                                                                                                                                                                                                                                                                                                                                                                                                                                                                                                                                                                                                                                                                                                                                                                                                                                                                                                                             |
|                                        |                                                                                                                                                                                                                                                                                                                                                                                                                                                                                                                                                                                                                                                                                                                                                                                                                                                                                                                                                                                                                                                                                                                                                                                                                                                                                                                                                                                                                                                                                                                                                                                                                                                                                                                                                                                                                                                                                    |
|                                        | M50 NS1                                                                                                                                                                                                                                                                                                                                                                                                                                                                                                                                                                                                                                                                                                                                                                                                                                                                                                                                                                                                                                                                                                                                                                                                                                                                                                                                                                                                                                                                                                                                                                                                                                                                                                                                                                                                                                                                            |
|                                        |                                                                                                                                                                                                                                                                                                                                                                                                                                                                                                                                                                                                                                                                                                                                                                                                                                                                                                                                                                                                                                                                                                                                                                                                                                                                                                                                                                                                                                                                                                                                                                                                                                                                                                                                                                                                                                                                                    |
|                                        | Bray                                                                                                                                                                                                                                                                                                                                                                                                                                                                                                                                                                                                                                                                                                                                                                                                                                                                                                                                                                                                                                                                                                                                                                                                                                                                                                                                                                                                                                                                                                                                                                                                                                                                                                                                                                                                                                                                               |
|                                        | Legend :<br>Belfield / Blackrock to City Centre Core Bus Corridor Scheme                                                                                                                                                                                                                                                                                                                                                                                                                                                                                                                                                                                                                                                                                                                                                                                                                                                                                                                                                                                                                                                                                                                                                                                                                                                                                                                                                                                                                                                                                                                                                                                                                                                                                                                                                                                                           |
|                                        | Small Area (SA; not classified as disadvantaged by Pobal HP Index 2016)                                                                                                                                                                                                                                                                                                                                                                                                                                                                                                                                                                                                                                                                                                                                                                                                                                                                                                                                                                                                                                                                                                                                                                                                                                                                                                                                                                                                                                                                                                                                                                                                                                                                                                                                                                                                            |
| N N                                    | Human Health Study Area<br>500m Buffer from Proposed Route Centreline                                                                                                                                                                                                                                                                                                                                                                                                                                                                                                                                                                                                                                                                                                                                                                                                                                                                                                                                                                                                                                                                                                                                                                                                                                                                                                                                                                                                                                                                                                                                                                                                                                                                                                                                                                                                              |
| N N                                    | Local Authority Boundary                                                                                                                                                                                                                                                                                                                                                                                                                                                                                                                                                                                                                                                                                                                                                                                                                                                                                                                                                                                                                                                                                                                                                                                                                                                                                                                                                                                                                                                                                                                                                                                                                                                                                                                                                                                                                                                           |
|                                        | Educational Institute  Primary School                                                                                                                                                                                                                                                                                                                                                                                                                                                                                                                                                                                                                                                                                                                                                                                                                                                                                                                                                                                                                                                                                                                                                                                                                                                                                                                                                                                                                                                                                                                                                                                                                                                                                                                                                                                                                                              |
|                                        | Secondary School                                                                                                                                                                                                                                                                                                                                                                                                                                                                                                                                                                                                                                                                                                                                                                                                                                                                                                                                                                                                                                                                                                                                                                                                                                                                                                                                                                                                                                                                                                                                                                                                                                                                                                                                                                                                                                                                   |
|                                        | College, University or Other Third Level Institution                                                                                                                                                                                                                                                                                                                                                                                                                                                                                                                                                                                                                                                                                                                                                                                                                                                                                                                                                                                                                                                                                                                                                                                                                                                                                                                                                                                                                                                                                                                                                                                                                                                                                                                                                                                                                               |
| ·/                                     | Special Needs School                                                                                                                                                                                                                                                                                                                                                                                                                                                                                                                                                                                                                                                                                                                                                                                                                                                                                                                                                                                                                                                                                                                                                                                                                                                                                                                                                                                                                                                                                                                                                                                                                                                                                                                                                                                                                                                               |
| NOA                                    | Other educational institute Health Service                                                                                                                                                                                                                                                                                                                                                                                                                                                                                                                                                                                                                                                                                                                                                                                                                                                                                                                                                                                                                                                                                                                                                                                                                                                                                                                                                                                                                                                                                                                                                                                                                                                                                                                                                                                                                                         |
| Tick!                                  | Hospital                                                                                                                                                                                                                                                                                                                                                                                                                                                                                                                                                                                                                                                                                                                                                                                                                                                                                                                                                                                                                                                                                                                                                                                                                                                                                                                                                                                                                                                                                                                                                                                                                                                                                                                                                                                                                                                                           |
|                                        | Health Centre                                                                                                                                                                                                                                                                                                                                                                                                                                                                                                                                                                                                                                                                                                                                                                                                                                                                                                                                                                                                                                                                                                                                                                                                                                                                                                                                                                                                                                                                                                                                                                                                                                                                                                                                                                                                                                                                      |
|                                        | Nursing Home                                                                                                                                                                                                                                                                                                                                                                                                                                                                                                                                                                                                                                                                                                                                                                                                                                                                                                                                                                                                                                                                                                                                                                                                                                                                                                                                                                                                                                                                                                                                                                                                                                                                                                                                                                                                                                                                       |
| 74/7728                                | Other service                                                                                                                                                                                                                                                                                                                                                                                                                                                                                                                                                                                                                                                                                                                                                                                                                                                                                                                                                                                                                                                                                                                                                                                                                                                                                                                                                                                                                                                                                                                                                                                                                                                                                                                                                                                                                                                                      |
|                                        | No SAs classified as disadvantaged, very disadvantaged or<br>extremely disadvantaged in 2016.                                                                                                                                                                                                                                                                                                                                                                                                                                                                                                                                                                                                                                                                                                                                                                                                                                                                                                                                                                                                                                                                                                                                                                                                                                                                                                                                                                                                                                                                                                                                                                                                                                                                                                                                                                                      |
| 見 怖 / ;                                |                                                                                                                                                                                                                                                                                                                                                                                                                                                                                                                                                                                                                                                                                                                                                                                                                                                                                                                                                                                                                                                                                                                                                                                                                                                                                                                                                                                                                                                                                                                                                                                                                                                                                                                                                                                                                                                                                    |
| 676-4                                  |                                                                                                                                                                                                                                                                                                                                                                                                                                                                                                                                                                                                                                                                                                                                                                                                                                                                                                                                                                                                                                                                                                                                                                                                                                                                                                                                                                                                                                                                                                                                                                                                                                                                                                                                                                                                                                                                                    |
| AH P                                   |                                                                                                                                                                                                                                                                                                                                                                                                                                                                                                                                                                                                                                                                                                                                                                                                                                                                                                                                                                                                                                                                                                                                                                                                                                                                                                                                                                                                                                                                                                                                                                                                                                                                                                                                                                                                                                                                                    |
| STOWN                                  |                                                                                                                                                                                                                                                                                                                                                                                                                                                                                                                                                                                                                                                                                                                                                                                                                                                                                                                                                                                                                                                                                                                                                                                                                                                                                                                                                                                                                                                                                                                                                                                                                                                                                                                                                                                                                                                                                    |
| F3 M                                   |                                                                                                                                                                                                                                                                                                                                                                                                                                                                                                                                                                                                                                                                                                                                                                                                                                                                                                                                                                                                                                                                                                                                                                                                                                                                                                                                                                                                                                                                                                                                                                                                                                                                                                                                                                                                                                                                                    |
| 141.7                                  |                                                                                                                                                                                                                                                                                                                                                                                                                                                                                                                                                                                                                                                                                                                                                                                                                                                                                                                                                                                                                                                                                                                                                                                                                                                                                                                                                                                                                                                                                                                                                                                                                                                                                                                                                                                                                                                                                    |
| $\gg 1.1$                              |                                                                                                                                                                                                                                                                                                                                                                                                                                                                                                                                                                                                                                                                                                                                                                                                                                                                                                                                                                                                                                                                                                                                                                                                                                                                                                                                                                                                                                                                                                                                                                                                                                                                                                                                                                                                                                                                                    |
| Sallynogg                              |                                                                                                                                                                                                                                                                                                                                                                                                                                                                                                                                                                                                                                                                                                                                                                                                                                                                                                                                                                                                                                                                                                                                                                                                                                                                                                                                                                                                                                                                                                                                                                                                                                                                                                                                                                                                                                                                                    |
| XXXXXXXXXXXXXXXXXXXXXXXXXXXXXXXXXXXXXX |                                                                                                                                                                                                                                                                                                                                                                                                                                                                                                                                                                                                                                                                                                                                                                                                                                                                                                                                                                                                                                                                                                                                                                                                                                                                                                                                                                                                                                                                                                                                                                                                                                                                                                                                                                                                                                                                                    |
|                                        |                                                                                                                                                                                                                                                                                                                                                                                                                                                                                                                                                                                                                                                                                                                                                                                                                                                                                                                                                                                                                                                                                                                                                                                                                                                                                                                                                                                                                                                                                                                                                                                                                                                                                                                                                                                                                                                                                    |
|                                        |                                                                                                                                                                                                                                                                                                                                                                                                                                                                                                                                                                                                                                                                                                                                                                                                                                                                                                                                                                                                                                                                                                                                                                                                                                                                                                                                                                                                                                                                                                                                                                                                                                                                                                                                                                                                                                                                                    |
|                                        | This drawing is not to be used in whole or in part other than for the intended purpose<br>and project as defined on this drawing. Contains Irish Public Sector Data licensed                                                                                                                                                                                                                                                                                                                                                                                                                                                                                                                                                                                                                                                                                                                                                                                                                                                                                                                                                                                                                                                                                                                                                                                                                                                                                                                                                                                                                                                                                                                                                                                                                                                                                                       |
| <b>THOMASTO</b>                        | under a Creative Commons Attribution 4.0 International (CC BY 4.0) license.                                                                                                                                                                                                                                                                                                                                                                                                                                                                                                                                                                                                                                                                                                                                                                                                                                                                                                                                                                                                                                                                                                                                                                                                                                                                                                                                                                                                                                                                                                                                                                                                                                                                                                                                                                                                        |
| 171                                    | 0 0.25 0.5 1 km                                                                                                                                                                                                                                                                                                                                                                                                                                                                                                                                                                                                                                                                                                                                                                                                                                                                                                                                                                                                                                                                                                                                                                                                                                                                                                                                                                                                                                                                                                                                                                                                                                                                                                                                                                                                                                                                    |
| A-22                                   | BAR SCALE                                                                                                                                                                                                                                                                                                                                                                                                                                                                                                                                                                                                                                                                                                                                                                                                                                                                                                                                                                                                                                                                                                                                                                                                                                                                                                                                                                                                                                                                                                                                                                                                                                                                                                                                                                                                                                                                          |
| sobs                                   | Programme Title<br>BUSCONNECTS DUBLIN<br>CORE BUS CORRIDORS INFRASTRUCTURE WORKS                                                                                                                                                                                                                                                                                                                                                                                                                                                                                                                                                                                                                                                                                                                                                                                                                                                                                                                                                                                                                                                                                                                                                                                                                                                                                                                                                                                                                                                                                                                                                                                                                                                                                                                                                                                                   |

| 7F.            | BAR SCALE                                                                                  |                        |             |            |
|----------------|--------------------------------------------------------------------------------------------|------------------------|-------------|------------|
|                | Programme Title BUSCONNECTS D<br>CORE BUS CORRIDORS INFRAS                                 |                        | WORKS       |            |
| Ά              | Drawing Title<br>Belfield/Blackrock to City Centre Core Bus Corridor Scheme<br>Figure 11.1 |                        |             |            |
| Approved<br>DK | Human Health Study                                                                         | Area                   |             |            |
|                | Drawing File Name<br>BCIDE-JAC-ENV_HH-1415_XX_00-DR-GG-0001                                | Sheet Number<br>1 of 2 | Status<br>A | Rev<br>M01 |